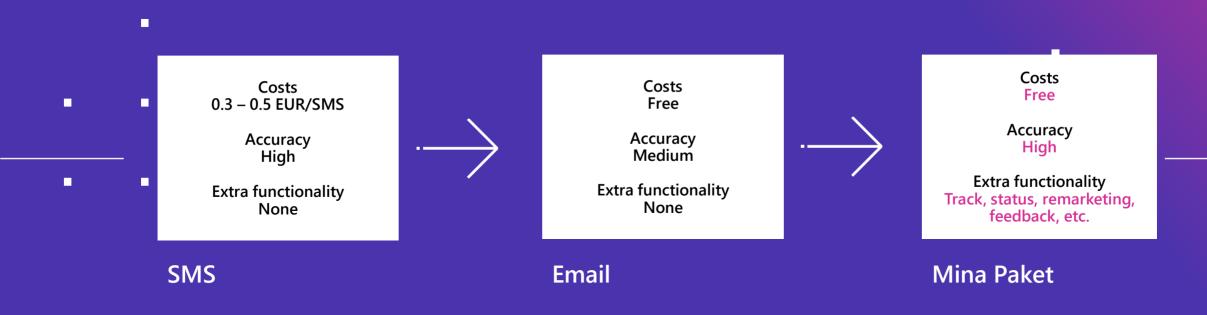

# To notify your customers, find a supplier that...

Reduces call to customer service

Provides notifications for all carriers you need

Increases sales & margins

Makes it easy to start & integrate

Increases delivery transparency to customers

Provides an app to increase customer benefits