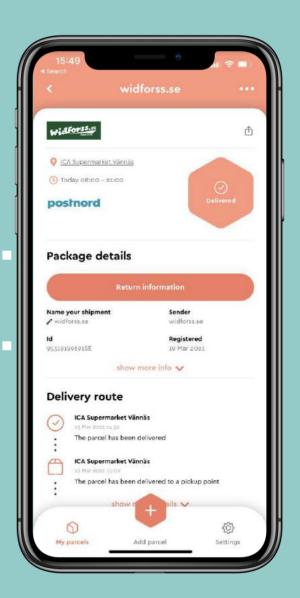

#### Plus

Do as the largest e-retailers in Sweden and have your logo and link to return information in the app Mina Pakets.

- Your logo is seen by all your customers who have the app.
  Simple, cheap and perfect marketing.
- Help the user get the correct information at the right time.
  Customizable url linking to customers return information.
  - Price: 199 kr/month
  - No set up fee
  - Implementation: See slide further down
  - Available in Sweden
  - Calculate savings in customer service cost