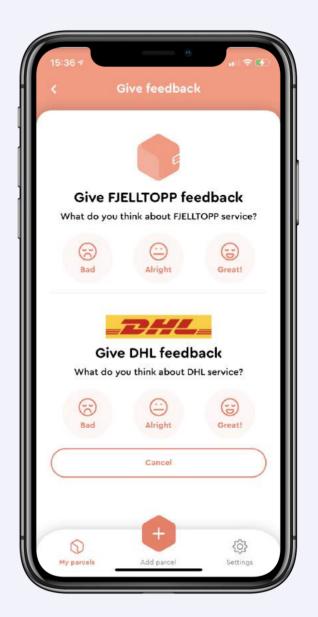

## Feedback pro

Contact your customers and accelerate growth.

- Get customer reviews in real time via API
- 180,000 + unique reviews per month in Sweden
- Includes Feedback Widget when available
  - Price: x kr/feedback
  - No set up fee
  - Implementation: See slide further down
  - Available in Sweden
  - Market fit: Partner and big e-commerces