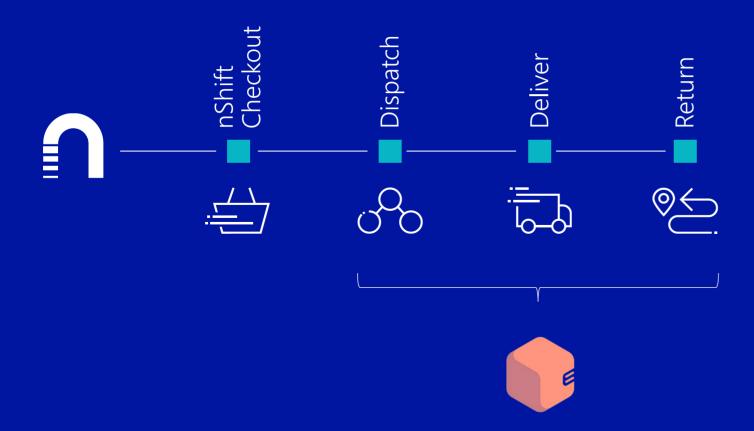

# Improve user experience: connect nShift Checkout to Mina Paket

# To notify your customers, find a supplier that...

Reduces call to customer service

Provides notifications for all carriers you need

Increases sales & margins

Makes it easy to start & integrate

Increases delivery transparency to customers

## Lower costs & 'Where is my parcel?'

We have helped e-retailers reduce their customer service costs by up to 30%

This is done by giving the customer an easy way to follow, get updates and plan all their package deliveries through the Mina Paket app.