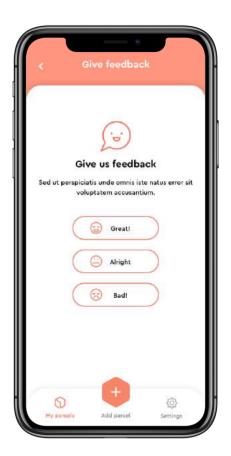

## Feedback pro

Contact your customers and accelerate growth.

- Get customer reviews in real time via API
- 180,000 + unique reviews per month in Sweden
- Includes Feedback Widget when available
  - Price: x kr/feedback
  - No set up fee
  - Implementation: See slide further down
  - Available in Sweden
  - Market fit: Partner and big e-commerces