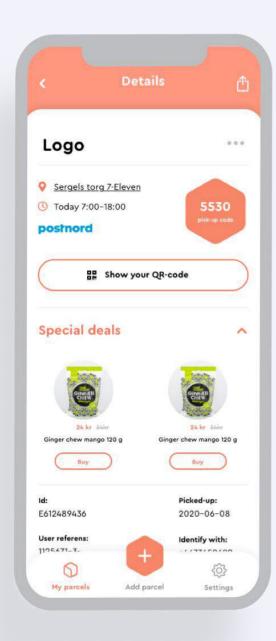

#### Ads on incoming and outgoing shipments

- Product ads that drive sales.
- Average Click Through Rate 6%, about 200% higher compared to regular email re-marketing.
- Remind your customers of your brand and your products.
  - Price: 599 kr/month
  - No set up fee
  - Implementation: See slide further down
  - Available in Sweden
  - Calculate increased earnings from ads